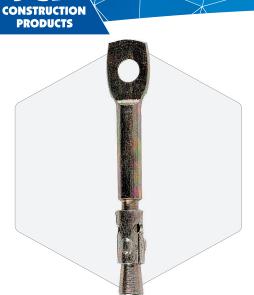

## INFORMATION

The Wirehanger is a hammer in fixing for use in non-structural applications. The fast and easy installation along with auto expansion feature provide a rapid secure fixing. It could be used in:

#### **FEATURES**

- Pull Down Expansion
- Through Fixing
- Fast And Secure Installation
- Hammer In Fixing
- Reaction to Fire Class A1
- Zinc Plated And Yellow Pas-
- sivated (Minimum 5µm)