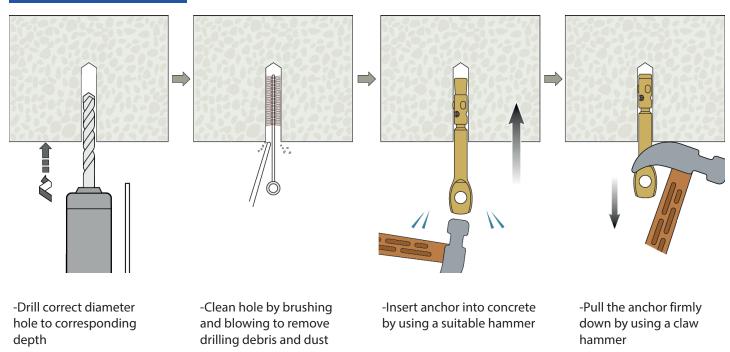

## INFORMATION

The Wirehanger is a hammer in fixing for use in non-structural applications. The fast and easy installation along with auto expansion feature provide a rapid secure fixing. It could be used in: