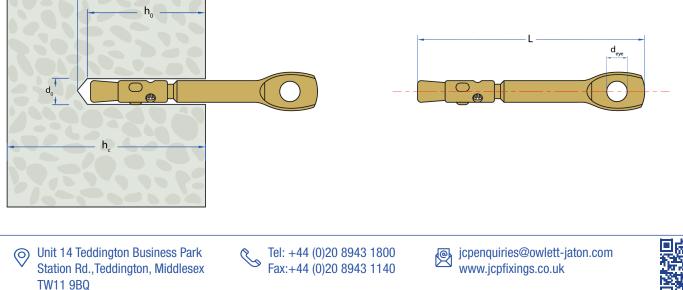

## RANGE AND LOAD DATA

| RANGE AND LOAD DATA(C20/25 CONCRETE) |                   |                   |                |                     |                                |
|--------------------------------------|-------------------|-------------------|----------------|---------------------|--------------------------------|
| Part Number                          | Drill Hole Diam   | Hole Depth        | Overall Length | Eye Diameter        | Recommended Tensile Resistance |
|                                      | (d <sub>0</sub> ) | (h <sub>1</sub> ) | (L)            | (d <sub>eye</sub> ) | (N <sub>Rre</sub> )            |
|                                      | mm                | mm                | mm             | mm                  | kN                             |
| Wirehanger                           |                   |                   |                |                     |                                |
| TW06055                              | 6                 | 40                | 55             | 6                   | 1.5                            |