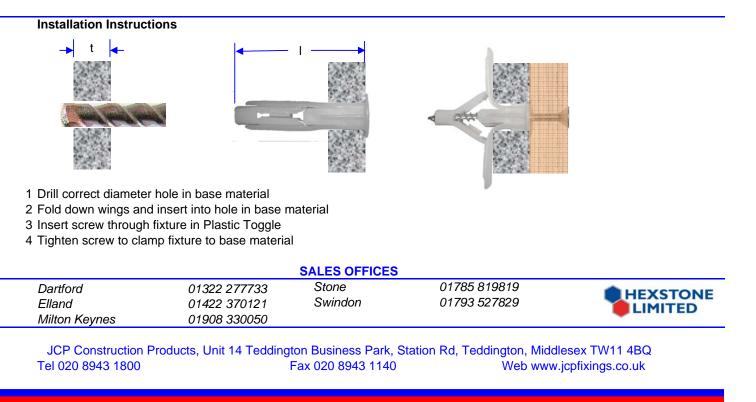

## **JCP CONSTRUCTION PRODUCTS**

Data Sheet

Plastic Toggles

A plastic toggle fixing suitable for use in hollow and cavity applications. Accepts a standard wood screw for light duty applications

| Part Number          | Dimension |     | NT10 | NT12  | NT16  |                        |
|----------------------|-----------|-----|------|-------|-------|------------------------|
| Hole Diam            |           | mm  |      | 10    |       |                        |
| Wall Thickness       | t         | тт  | 4-12 | 15-19 | 24-28 |                        |
| Minimum Cavity Depth | I         | mm  | 38   |       |       |                        |
| Screw Diameter       |           | mm  |      | 4.5   |       |                        |
| Screw gauge          |           | no. |      | 8     |       |                        |
| Screw length         |           | mm  | 40   | 45    | 55    | Plus fixture thickness |
| Rec. Tensile Load    |           | Kn  |      | 0.12  |       | ]                      |

Loads include a suitable safety factor Loads may be limited by strength of the base material

Plastic Toggles are suitable for use in most cavity situations such as Hollow Doors, Plasterboard, Hollow Blocks