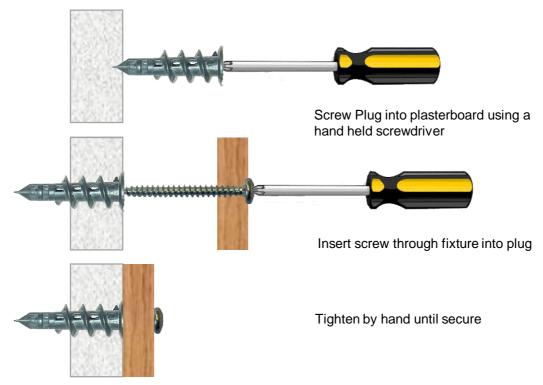

## **Installation Instructions**

JCP Construction Products, Unit 14 Teddington Business Park, Station Rd, Teddington Middlesex TW11 9BQ Tel. 020 8943 1800 Web www.jcpfixings.co.uk