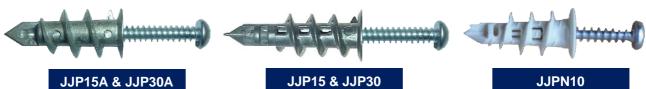

## J-Plug Plasterboard Fixing

Self drilling fixings, complete with screw, suitable for plasterboard

**Zinc Alloy** 

**Zinc Alloy** 

JJPN10

**Nylon** 

| Part<br>Number | Screw<br>Thread<br>Diameter | Plug<br>Length | Screw<br>Length | Maximum<br>Fixture<br>Thickness | Screw<br>&<br>Plug<br>Drive | Rec.<br>Tensile<br>Resistance | Rec.<br>Shear<br>Resistance | Box<br>Quantity |
|----------------|-----------------------------|----------------|-----------------|---------------------------------|-----------------------------|-------------------------------|-----------------------------|-----------------|
|                | mm                          | mm             | mm              | mm                              | Pozi                        | kN                            | kN                          |                 |
| JJP15A         | 4.5                         | 32             | 35              | 15                              | Nº2                         | 0.06                          | 0.18                        | 100             |
| JJP30A         | 4.5                         | 32             | 50              | 30                              | Nº2                         | 0.06                          | 0.18                        | 100             |
| JJP15          | 4.5                         | 37             | 35              | 15                              | Nº2                         | 0.06                          | 0.18                        | 100             |
| JJP30          | 4.5                         | 37             | 50              | 30                              | Nº2                         | 0.06                          | 0.18                        | 100             |
| JJPN10         | 4.5                         | 29             | 30              | 10                              | Nº2                         | 0.06                          | 0.18                        | 100             |

JJP15A also available in tubs of 500 (JJP15ATUB) and in a plastic case of 200 with screwdriver (JJP15ACASE)