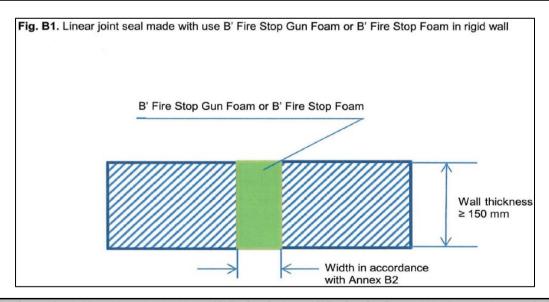

| Declared performances according to EAD 350141-00-1106                                                                                                                                                                                                                                                                                                                                                                                                                                                                                                                                                                                                                                                                                                                                                                                                                                                                                                                                                                                                                                                                                                                                                                                                                                                                                                                                                                                                                                                                                                                                                                                                                                                                                                                                                                                                                                                                                                                                                                                                                                                                          |                                  |  |  |  |
|--------------------------------------------------------------------------------------------------------------------------------------------------------------------------------------------------------------------------------------------------------------------------------------------------------------------------------------------------------------------------------------------------------------------------------------------------------------------------------------------------------------------------------------------------------------------------------------------------------------------------------------------------------------------------------------------------------------------------------------------------------------------------------------------------------------------------------------------------------------------------------------------------------------------------------------------------------------------------------------------------------------------------------------------------------------------------------------------------------------------------------------------------------------------------------------------------------------------------------------------------------------------------------------------------------------------------------------------------------------------------------------------------------------------------------------------------------------------------------------------------------------------------------------------------------------------------------------------------------------------------------------------------------------------------------------------------------------------------------------------------------------------------------------------------------------------------------------------------------------------------------------------------------------------------------------------------------------------------------------------------------------------------------------------------------------------------------------------------------------------------------|----------------------------------|--|--|--|
| Essential Characteristics                                                                                                                                                                                                                                                                                                                                                                                                                                                                                                                                                                                                                                                                                                                                                                                                                                                                                                                                                                                                                                                                                                                                                                                                                                                                                                                                                                                                                                                                                                                                                                                                                                                                                                                                                                                                                                                                                                                                                                                                                                                                                                      |                                  |  |  |  |
| Resistance to fire classification of vertical linear joint seal made with use of B' Fire Stop GunFoam in rigid wall, in accordance with fig. B1                                                                                                                                                                                                                                                                                                                                                                                                                                                                                                                                                                                                                                                                                                                                                                                                                                                                                                                                                                                                                                                                                                                                                                                                                                                                                                                                                                                                                                                                                                                                                                                                                                                                                                                                                                                                                                                                                                                                                                                |                                  |  |  |  |
| Fig. a sister of the sister of | EI 180 - V - X - F - W 10        |  |  |  |
| Fire resistance class:                                                                                                                                                                                                                                                                                                                                                                                                                                                                                                                                                                                                                                                                                                                                                                                                                                                                                                                                                                                                                                                                                                                                                                                                                                                                                                                                                                                                                                                                                                                                                                                                                                                                                                                                                                                                                                                                                                                                                                                                                                                                                                         | EI 60 - V - X - F - W 11 to W 30 |  |  |  |
| Resistance to fire classification of horizontal linear joint seal made with use of B' Fire Stop Gun Foam in rigid wall, in accordance with fig. B1:                                                                                                                                                                                                                                                                                                                                                                                                                                                                                                                                                                                                                                                                                                                                                                                                                                                                                                                                                                                                                                                                                                                                                                                                                                                                                                                                                                                                                                                                                                                                                                                                                                                                                                                                                                                                                                                                                                                                                                            |                                  |  |  |  |
| Fig. and decoration                                                                                                                                                                                                                                                                                                                                                                                                                                                                                                                                                                                                                                                                                                                                                                                                                                                                                                                                                                                                                                                                                                                                                                                                                                                                                                                                                                                                                                                                                                                                                                                                                                                                                                                                                                                                                                                                                                                                                                                                                                                                                                            | El 120 - T - X - F - W 10        |  |  |  |
| Fire resistance class:                                                                                                                                                                                                                                                                                                                                                                                                                                                                                                                                                                                                                                                                                                                                                                                                                                                                                                                                                                                                                                                                                                                                                                                                                                                                                                                                                                                                                                                                                                                                                                                                                                                                                                                                                                                                                                                                                                                                                                                                                                                                                                         | EI 30 - T - X - F - W 11 to W 30 |  |  |  |
| Resistance to fire classification of vertical linear joint seal made with use of B' Fire Stop Foam in rigid wall, in accordance with fig. B1:                                                                                                                                                                                                                                                                                                                                                                                                                                                                                                                                                                                                                                                                                                                                                                                                                                                                                                                                                                                                                                                                                                                                                                                                                                                                                                                                                                                                                                                                                                                                                                                                                                                                                                                                                                                                                                                                                                                                                                                  |                                  |  |  |  |
| Figure ideas                                                                                                                                                                                                                                                                                                                                                                                                                                                                                                                                                                                                                                                                                                                                                                                                                                                                                                                                                                                                                                                                                                                                                                                                                                                                                                                                                                                                                                                                                                                                                                                                                                                                                                                                                                                                                                                                                                                                                                                                                                                                                                                   | Ei 120 - V - X - F - W 10        |  |  |  |
| Fire resistance class:                                                                                                                                                                                                                                                                                                                                                                                                                                                                                                                                                                                                                                                                                                                                                                                                                                                                                                                                                                                                                                                                                                                                                                                                                                                                                                                                                                                                                                                                                                                                                                                                                                                                                                                                                                                                                                                                                                                                                                                                                                                                                                         | EI 60 - V - X - F - W 11 to W 30 |  |  |  |
| Resistance to fire classification of horizontal linear joint seal made with use of B' Fire Stop Foam in rigid wall, in accordance with fig. B1:                                                                                                                                                                                                                                                                                                                                                                                                                                                                                                                                                                                                                                                                                                                                                                                                                                                                                                                                                                                                                                                                                                                                                                                                                                                                                                                                                                                                                                                                                                                                                                                                                                                                                                                                                                                                                                                                                                                                                                                |                                  |  |  |  |
| Fire resistance class:                                                                                                                                                                                                                                                                                                                                                                                                                                                                                                                                                                                                                                                                                                                                                                                                                                                                                                                                                                                                                                                                                                                                                                                                                                                                                                                                                                                                                                                                                                                                                                                                                                                                                                                                                                                                                                                                                                                                                                                                                                                                                                         | EI 120 - T- X - F - W 10         |  |  |  |
| File Tesistatice Class.                                                                                                                                                                                                                                                                                                                                                                                                                                                                                                                                                                                                                                                                                                                                                                                                                                                                                                                                                                                                                                                                                                                                                                                                                                                                                                                                                                                                                                                                                                                                                                                                                                                                                                                                                                                                                                                                                                                                                                                                                                                                                                        | EI 60 - T - X - F - W 11 to W 30 |  |  |  |