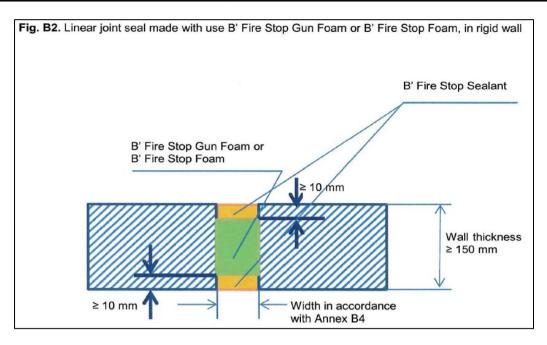

| Resistance to fire classification of vertical linear joint seal made with use of B' Fire Stop Sealant and B' Fire Stop Gun Foam in rigid wall, in accordance with fig. B2:   |                                   |  |  |
|------------------------------------------------------------------------------------------------------------------------------------------------------------------------------|-----------------------------------|--|--|
| Fire resistance class:                                                                                                                                                       | El 240 - V - X- F -W 10           |  |  |
| File lesistatice dass.                                                                                                                                                       | EI 120 - V - X - F - W 11 to W 30 |  |  |
| Resistance to fire classification of horizontal linear joint seal made with use of B' Fire Stop Sealant and B' Fire Stop Gun Foam in rigid wall, in accordance with fig. B2: |                                   |  |  |
| Fire resistance class:                                                                                                                                                       | EI 240 - T - X - F - W 10 to W 30 |  |  |
| Resistance to fire classification of vertical linear joint seal made with use of B' Fire Stop Sealant and B' Fire Stop Foam in rigid wall, in accordance with fig. B2:       |                                   |  |  |
| Fire resistance class:                                                                                                                                                       | El 240 - V - X - F - W 10         |  |  |
| File resistance dass.                                                                                                                                                        | EI 120 - V - X - F- W 11 to W 30  |  |  |
|                                                                                                                                                                              |                                   |  |  |

| Resistance to fire classification of horizontal linear joint seal made with use of B' Fire Stop Sealant and B' Fire Stop Foam in rigid wall, in accordance with fig. B2: |                                   |  |
|--------------------------------------------------------------------------------------------------------------------------------------------------------------------------|-----------------------------------|--|
| Fire resistance class:                                                                                                                                                   | EI 240 - T - X - F - W 10 to W 30 |  |