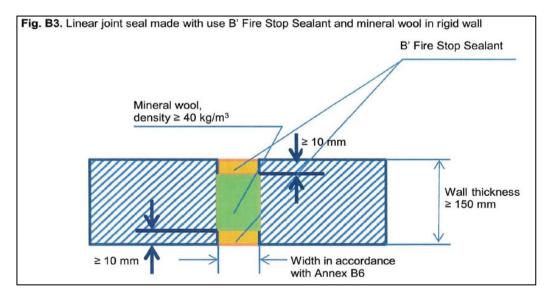

| Resistance to fire classification of vertical linear joint seal made with use of B' Fire Stop Sealant and mineral wool in rigid wall, in accordance with fig. B3:   |  |  |  |
|---------------------------------------------------------------------------------------------------------------------------------------------------------------------|--|--|--|
| Fire resistance class: El 240 - V - X - F - W 10 to W 30                                                                                                            |  |  |  |
| Resistance to fire classification of horizontal linear joint seal made with use of B' Fire Stop Sealant and mineral wool in rigid wall, in accordance with fig. B3: |  |  |  |
| Fire resistance class: El 240 - T - X - F -W 10 to W 30                                                                                                             |  |  |  |